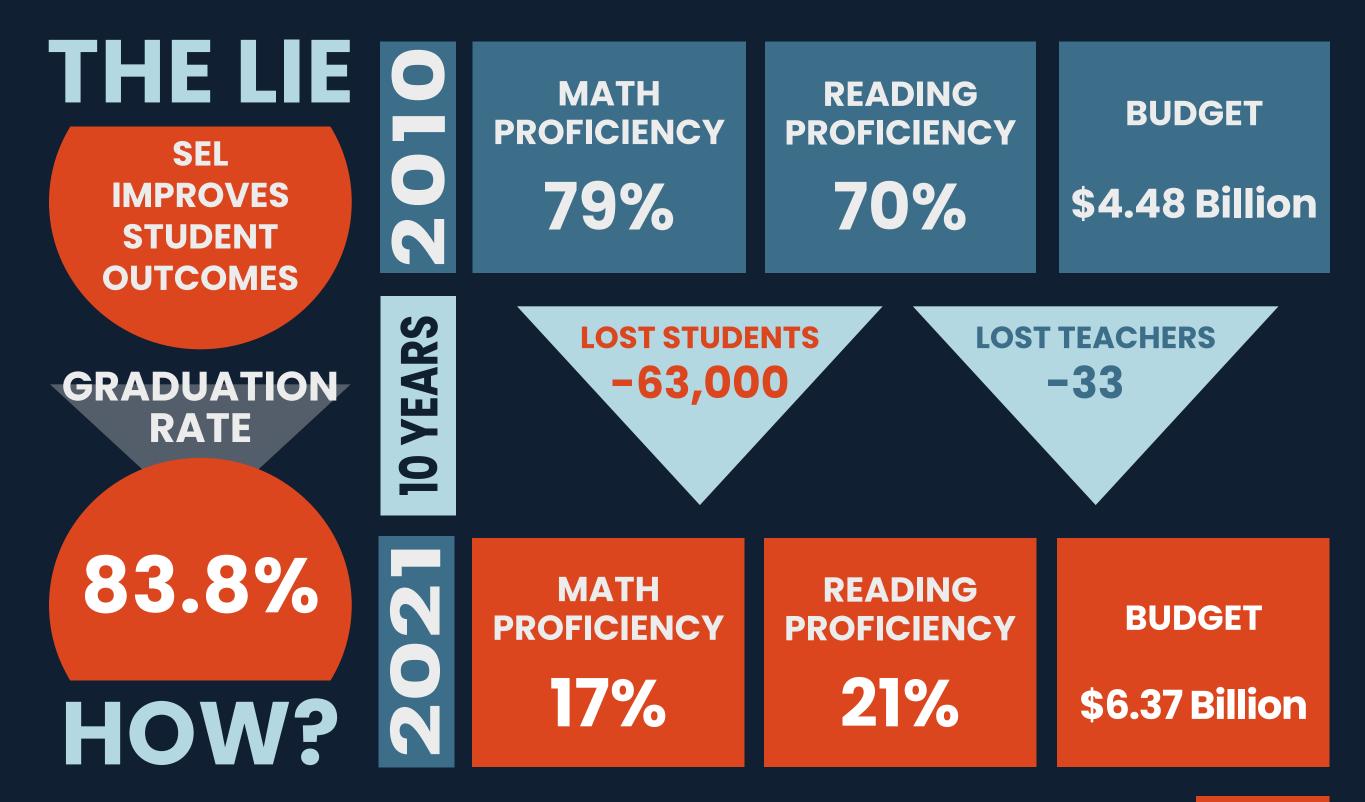

### WHAT PARENTS NEED TO KNOW...

- SEL is a revenue-generating, psychologically manipulative scam.
- When schools tell you it's "evidence-based", it is based upon fraudulent data by woke organizations that sell SEL.
- When schools tell you SEL increases graduation rate, they're lying. It simply means they're graduating students who are illiterate.
- When schools tell you that SEL improves behavior, they're lying. It simply means that they are no longer reporting or punishing inappropriate behavior.